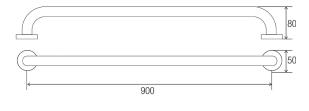

#### DIMENSIONS

#### Features

- 900 mm Ø to Ø wall fixings
- · All purpose 25 mm rail for providing extra support and stability
- Fabricated from stainless steel tube with 50 mm triple screw brass wall mount plates and screw on end caps
- Stainless steel fixing screws supplied
- Polish Supreme<sup>™</sup> plated finish