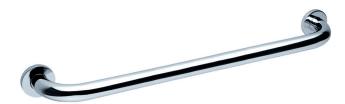

# **PRODUCT INFORMATION**

#### DIMENSIONS

# COMFORT RAIL

## **Product Code - Finish**

• CR 900 PS - Polish Supreme™

#### Features

- 900 mm Ø to Ø wall fixings
- · All purpose 25 mm rail for providing extra support and stability
- Fabricated from stainless steel tube with 50 mm triple screw brass wall mount plates and screw on end caps
- Stainless steel fixing screws supplied
- Polish Supreme<sup>™</sup> plated finish

#### Warranty

See Tubotech<sup>™</sup> warranty policy for full details.



### INDICATIVE IMAGE



#### TUBOTECH<sup>™</sup> PLUMBING PRODUCTS PHILIPPINES

Block 1 Lot 2 Solid Street, Laguna International Industrial Park (LIIP) Mamplasan, Binan, Laguna, Philippines 4024 Phone: +63 (0)49 539 0427 I www.tubotech.com.ph