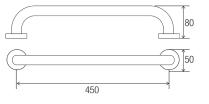

#### DIMENSIONS

#### Features

- 450 mm Ø to Ø wall fixings
- · All purpose 25 mm rail for providing extra support and stability
- Fabricated from stainless steel tube with 50 mm triple screw brass wall mount plates and screw on end caps
- Stainless steel fixing screws supplied
- Polish Supreme<sup>™</sup> finish