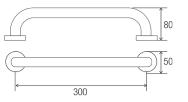

## DIMENSIONS

#### Features

- 300 mm Ø to Ø wall fixings
- Fabricated from 25 mm stainless steel tube
- 50 mm triple screw brass wall mount plates and screw on end caps
- · Stainless steel fixings supplied
- Polish Supreme<sup>™</sup> finish