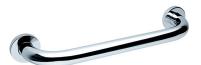

# **COMFORT RAIL**

#### Features

- 300 mm Ø to Ø wall fixings
- Fabricated from 25 mm stainless steel tube
- 50 mm triple screw brass wall mount plates and screw on end caps
- · Stainless steel fixings supplied
- Polish Supreme<sup>™</sup> finish