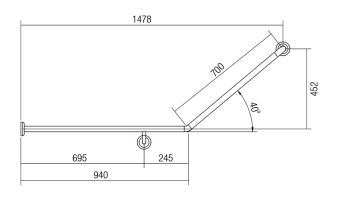

### DIMENSIONS

Drawn LH (Left Hand) Note: Horizontal flange connects directly to rear wall

#### Features

- 940 mm x 700 mm
- 78 mm pre-formed domed CLAM FLANGE®
- · Clam plate is fully welded to 32 mm rail for maximum strength
- · Clam flange cover is a firm press fit to clam plate
- · Fabricated from 304 stainless steel
- Inside of grab rail has been cleaned and free of unsanitary oil and dirt produced through fabrication processes
- · Stainless steel fixing screws supplied