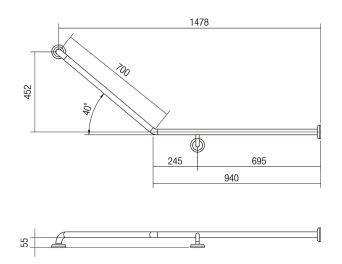

### DIMENSIONS

Drawn LH (Left Hand) Note: Horizontal flange connects directly to rear wall

#### Features

- 940 mm x 700 mm
- 78 mm pre-formed domed CLAM FLANGE®
- · Clam plate is fully welded to 32 mm rail for maximum strength
- · Clam flange cover is a firm press fit to clam plate
- · Fabricated from 304 stainless steel
- Inside of grab rail has been cleaned and free of unsanitary oil and dirt produced through fabrication processes
- · Stainless steel fixing screws supplied