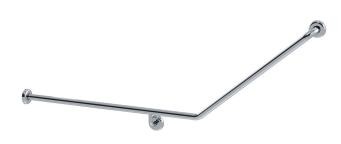

## INDICATIVE IMAGE

## **CLAM FLANGE® - TOILET GRAB RAILS**

#### Features

- 940 mm x 700 mm
- 78 mm pre-formed domed CLAM FLANGE®
- · Clam plate is fully welded to 32 mm rail for maximum strength
- · Clam flange cover is a firm press fit to clam plate
- · Fabricated from 304 stainless steel
- Inside of grab rail has been cleaned and free of unsanitary oil and dirt produced through fabrication processes
- · Stainless steel fixing screws supplied