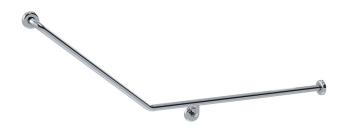

(0)49 539 0427 | www.tubotech.com.ph



# **PRODUCT INFORMATION**

### DIMENSIONS



Drawn RH (Right Hand) Note: Horizontal flange connects directly to rear wall

## INDICATIVE IMAGE

## **CLAM FLANGE® - TOILET GRAB RAILS**

#### **Product Code - Finish**

• CF 947 PS RH - Polish Supreme™

#### Features

- 940 mm x 700 mm
- 78 mm pre-formed domed CLAM FLANGE®
- · Clam plate is fully welded to 32 mm rail for maximum strength
- · Clam flange cover is a firm press fit to clam plate
- · Fabricated from 304 stainless steel
- Inside of grab rail has been cleaned and free of unsanitary oil and dirt produced through fabrication processes
- · Stainless steel fixing screws supplied

### **Optional Extras - Toilet Roll Holder**



Warranty

See Tubotech<sup>™</sup> warranty policy for full details.



TUBOTECH<sup>™</sup> PLUMBING PRODUCTS PHILIPPINES

Block 1 Lot 2 Solid Street, Laguna International Industrial Park (LIIP) Mamplasan, Binan, Laguna, Philippines 4024 Phone: +63 (0)49 539 0427 | www.tubotech.com.ph

©2020 Tubotech<sup>™</sup> Plumbing Products Philippines. All rights reserved.