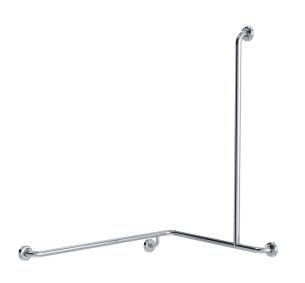

**

### **DIMENSIONS**



Drawn LH (Left Hand)

### INDICATIVE IMAGE



# **CLAM FLANGE® - SHOWER GRAB RAILS**

#### **Product Code - Finish**

• CF 711 PS LH - Polish Supreme™

#### **Features**

- 760 mm x 1000 mm x 1100 mm
- 78 mm pre-formed domed CLAM FLANGE®
- · Clam plate is fully welded to 32 mm rail for maximum strength
- · Clam flange cover is a firm press fit to clam plate
- · Fabricated from 304 stainless steel
- Inside of grab rail has been cleaned and free of unsanitary oil and dirt produced through fabrication processes
- Stainless steel fixing screws supplied

## **Optional Extras**



- SD 032



- HC 024



- HC 932

### Warranty

See Tubotech™ warranty policy for full details.



# **PRODUCT INFORMATION**

### **DIMENSIONS**



Drawn RH (Right Hand)

## INDICATIVE IMAGE



# **CLAM FLANGE® - SHOWER GRAB RAILS**

#### **Product Code - Finish**

• CF 711 PS RH - Polish Supreme™

#### **Features**

- 760 mm x 1000 mm x 1100 mm
- 78 mm pre-formed domed CLAM FLANGE®
- · Clam plate is fully welded to 32 mm rail for maximum strength
- · Clam flange cover is a firm press fit to clam plate
- · Fabricated from 304 stainless steel
- Inside of grab rail has been cleaned and free of unsanitary oil and dirt produced through fabrication processes
- Stainless steel fixing screws supplied

## **Optional Extras**



- SD 032



- HC 024



- HC 932

#### Warranty

See Tubotech™ warranty policy for full details.