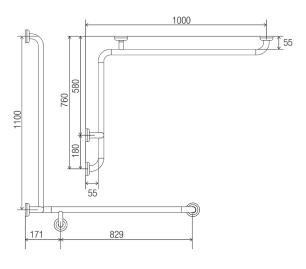

### **DIMENSIONS**

Drawn LH (Left Hand)

#### **Features**

- 760 mm x 1000 mm x 1100 mm
- 78 mm pre-formed domed CLAM FLANGE®
- · Clam plate is fully welded to 32 mm rail for maximum strength
- · Clam flange cover is a firm press fit to clam plate
- · Fabricated from 304 stainless steel
- Inside of grab rail has been cleaned and free of unsanitary oil and dirt produced through fabrication processes
- Stainless steel fixing screws supplied