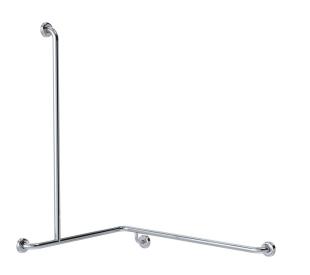

# **PRODUCT INFORMATION**

### **DIMENSIONS**



Drawn LH (Left Hand)

### INDICATIVE IMAGE



# **CLAM FLANGE® - SHOWER GRAB RAILS**

#### **Product Code - Finish**

• CF 711 PS LH - Polish Supreme™

#### **Features**

- 760 mm x 1000 mm x 1100 mm
- 78 mm pre-formed domed CLAM FLANGE®
- · Clam plate is fully welded to 32 mm rail for maximum strength
- · Clam flange cover is a firm press fit to clam plate
- · Fabricated from 304 stainless steel
- Inside of grab rail has been cleaned and free of unsanitary oil and dirt produced through fabrication processes
- Stainless steel fixing screws supplied

## **Optional Extras**



- SD 032



- HC 024



- HC 932

### Warranty

See Tubotech™ warranty policy for full details.



# **PRODUCT INFORMATION**

### **DIMENSIONS**



Drawn RH (Right Hand)

## INDICATIVE IMAGE



# **CLAM FLANGE® - SHOWER GRAB RAILS**

#### **Product Code - Finish