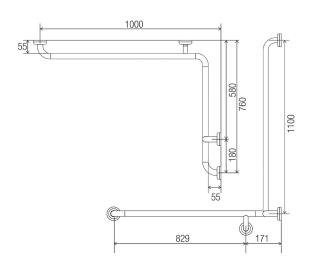

### **DIMENSIONS**

Drawn LH (Left Hand)

#### **Features**

- 760 mm x 1000 mm x 1100 mm
- 78 mm pre-formed domed CLAM FLANGE®
- · Clam plate is fully welded to 32 mm rail for maximum strength
- · Clam flange cover is a firm press fit to clam plate
- · Fabricated from 304 stainless steel
- Inside of grab rail has been cleaned and free of unsanitary oil and dirt produced through fabrication processes
- Stainless steel fixing screws supplied