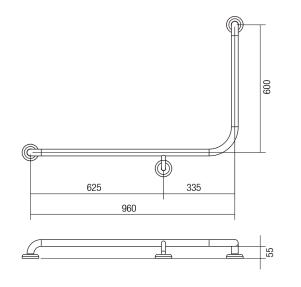

## **PRODUCT INFORMATION**

DIMENSIONS

Drawn LH (Left Hand)

#### Features

- 960 mm x 600 mm
- 78 mm pre-formed domed CLAM FLANGE®
- · Clam plate is fully welded to 32 mm rail for maximum strength
- · Clam flange cover is a firm press fit to clam plate
- · Fabricated from 304 stainless steel
- Inside of grab rail has been cleaned and free of unsanitary oil and dirt produced through fabrication processes
- · Stainless steel fixing screws supplied