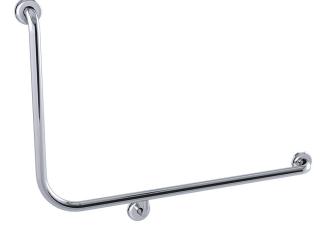

## INDICATIVE IMAGE

# **CLAM FLANGE® - TOILET GRAB RAILS**

#### Features

- 960 mm x 600 mm
- 78 mm pre-formed domed CLAM FLANGE®
- · Clam plate is fully welded to 32 mm rail for maximum strength
- · Clam flange cover is a firm press fit to clam plate
- · Fabricated from 304 stainless steel
- Inside of grab rail has been cleaned and free of unsanitary oil and dirt produced through fabrication processes
- · Stainless steel fixing screws supplied