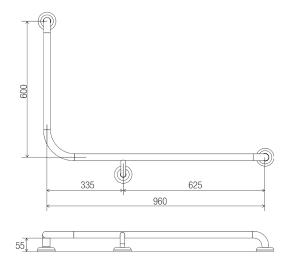

### DIMENSIONS

Drawn RH (Right Hand)

#### Features

- 960 mm x 600 mm
- 78 mm pre-formed domed CLAM FLANGE®
- · Clam plate is fully welded to 32 mm rail for maximum strength
- · Clam flange cover is a firm press fit to clam plate
- · Fabricated from 304 stainless steel
- Inside of grab rail has been cleaned and free of unsanitary oil and dirt produced through fabrication processes
- · Stainless steel fixing screws supplied