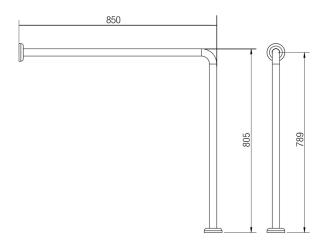

# **DIMENSIONS**

# **FREE STANDING**

#### **Features**

- 850 x 805 mm free standing grab rail
- Fabricated from 32 mm 304 stainless steel
- 78 mm pre-formed domed CLAM® FLANGE
- Mount grab rail 805 mm above finished floor level
- Stainless steel fixings supplied
- Polish Supreme<sup>™</sup> finish