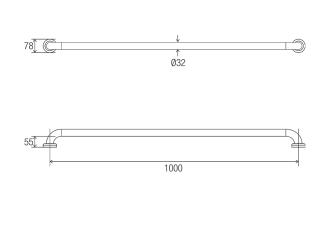

## DIMENSIONS

### Features

- 1000 mm Ø to Ø
- 78 mm pre-formed domed CLAM FLANGE®
- · Clam plate is fully welded to 32 mm rail for maximum strength
- Clam flange cover is a firm press fit to clam plate
- · Fabricated from 304 stainless steel
- Inside of grab rail has been cleaned and free of unsanitary oil and dirt produced through fabrication processes
- · Stainless steel fixing screws supplied