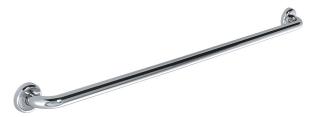

## INDICATIVE IMAGE

### Features

- 1000 mm Ø to Ø
- 78 mm pre-formed domed CLAM FLANGE®
- · Clam plate is fully welded to 32 mm rail for maximum strength
- Clam flange cover is a firm press fit to clam plate
- · Fabricated from 304 stainless steel
- Inside of grab rail has been cleaned and free of unsanitary oil and dirt produced through fabrication processes
- · Stainless steel fixing screws supplied