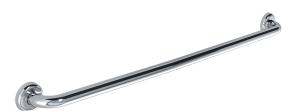

## **PRODUCT INFORMATION**

#### DIMENSIONS





# CLAM FLANGE® - STRAIGHT GRAB RAILS

#### **Product Code - Finish**

• CF 750 PS - Polish Supreme™

#### Features

- 750 mm Ø to Ø
- 78 mm pre-formed domed CLAM FLANGE®
- · Clam plate is fully welded to 32 mm rail for maximum strength
- Clam flange cover is a firm press fit to clam plate
- Fabricated from 304 stainless steel
- Inside of grab rail has been cleaned and free of unsanitary oil and dirt produced through fabrication processes
- · Stainless steel fixing screws supplied

#### Warranty

See Tubotech<sup>™</sup> warranty policy for full details.

### INDICATIVE IMAGE



#### TUBOTECH<sup>™</sup> PLUMBING PRODUCTS PHILIPPINES

Block 1 Lot 2 Solid Street, Laguna International Industrial Park (LIIP) Mamplasan, Binan, Laguna, Philippines 4024 Phone: +63 (0)49 539 0427 | www.tubotech.com.ph