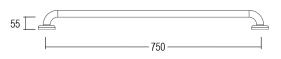

#### DIMENSIONS

#### Features

- 750 mm Ø to Ø
- 78 mm pre-formed domed CLAM FLANGE®
- · Clam plate is fully welded to 32 mm rail for maximum strength
- Clam flange cover is a firm press fit to clam plate
- Fabricated from 304 stainless steel
- Inside of grab rail has been cleaned and free of unsanitary oil and dirt produced through fabrication processes
- · Stainless steel fixing screws supplied