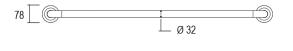

#### DIMENSIONS

#### Features

- 750 mm Ø to Ø
- 78 mm pre-formed domed CLAM FLANGE®
- · Clam plate is fully welded to 32 mm rail for maximum strength
- Clam flange cover is a firm press fit to clam plate
- Fabricated from 304 stainless steel
- Inside of grab rail has been cleaned and free of unsanitary oil and dirt produced through fabrication processes
- · Stainless steel fixing screws supplied