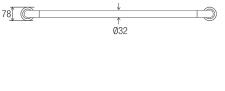

### DIMENSIONS

#### Features

- 450 mm Ø to Ø
- 78 mm pre-formed domed CLAM FLANGE®
- · Clam plate is fully welded to 32 mm rail for maximum strength
- Clam flange cover is a firm press fit to clam plate
- · Fabricated from 304 stainless steel
- Inside of grab rail has been cleaned and free of unsanitary oil and dirt produced through fabrication processes
- · Stainless steel fixing screws supplied