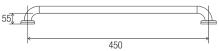

### DIMENSIONS

#### Features

- 450 mm Ø to Ø
- 78 mm pre-formed domed CLAM FLANGE®
- · Clam plate is fully welded to 32 mm rail for maximum strength
- Clam flange cover is a firm press fit to clam plate
- · Fabricated from 304 stainless steel
- Inside of grab rail has been cleaned and free of unsanitary oil and dirt produced through fabrication processes
- · Stainless steel fixing screws supplied