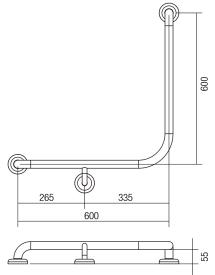

# **PRODUCT INFORMATION**

DIMENSIONS

Drawn LH (Left Hand)

#### Features

- 600 mm x 600 mm
- 78 mm pre-formed domed CLAM FLANGE<sup>®</sup>
- · Clam plate is fully welded to 32 mm rail for maximum strength
- · Clam flange cover is a firm press fit to clam plate
- · Fabricated from 304 stainless steel
- Inside of grab rail has been cleaned and free of unsanitary oil and dirt produced through fabrication processes
- · Stainless steel fixing screws supplied