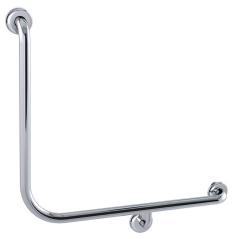

# INDICATIVE IMAGE

#### **Product Code - Finish**

• CF 606 PS LH - Polish Supreme™

#### Features

- 600 mm x 600 mm
- 78 mm pre-formed domed CLAM FLANGE<sup>®</sup>
- · Clam plate is fully welded to 32 mm rail for maximum strength
- · Clam flange cover is a firm press fit to clam plate
- · Fabricated from 304 stainless steel
- Inside of grab rail has been cleaned and free of unsanitary oil and dirt produced through fabrication processes
- · Stainless steel fixing screws supplied