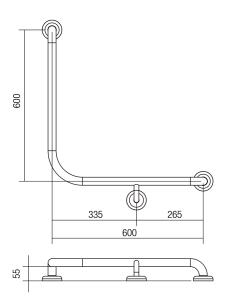

### DIMENSIONS

Drawn RH (Right Hand)

#### Features

- 600 mm x 600 mm
- 78 mm pre-formed domed CLAM FLANGE®
- Clam plate is fully welded to 32 mm rail for maximum strength
- · Clam flange cover is a firm press fit to clam plate
- · Fabricated from 304 stainless steel
- Inside of grab rail has been cleaned and free of unsanitary oil and dirt produced through fabrication processes
- · Stainless steel fixing screws supplied