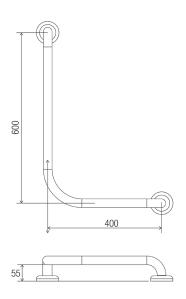

### **DIMENSIONS**

Drawn LH (Left Hand)

### **Features**

- 400 mm x 600 mm
- 78 mm pre-formed domed CLAM FLANGE®
- · Clam plate is fully welded to 32 mm rail for maximum strength
- · Clam flange cover is a firm press fit to clam plate
- · Fabricated from 304 stainless steel
- Inside of grab rail has been cleaned and free of unsanitary oil and dirt produced through fabrication processes
- · Stainless steel fixing screws supplied