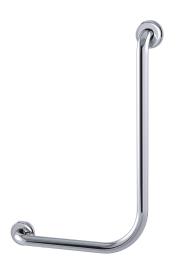

# INDICATIVE IMAGE

### **Features**

- 400 mm x 600 mm
- 78 mm pre-formed domed CLAM FLANGE®
- · Clam plate is fully welded to 32 mm rail for maximum strength
- · Clam flange cover is a firm press fit to clam plate
- · Fabricated from 304 stainless steel
- Inside of grab rail has been cleaned and free of unsanitary oil and dirt produced through fabrication processes
- · Stainless steel fixing screws supplied