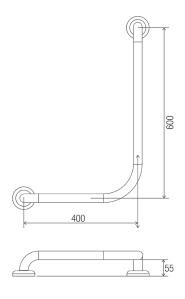

### **DIMENSIONS**

Drawn LH (Left Hand)

### **Features**

- 400 mm x 600 mm
- 78 mm pre-formed domed CLAM FLANGE®
- · Clam plate is fully welded to 32 mm rail for maximum strength
- · Clam flange cover is a firm press fit to clam plate
- · Fabricated from 304 stainless steel
- Inside of grab rail has been cleaned and free of unsanitary oil and dirt produced through fabrication processes
- · Stainless steel fixing screws supplied