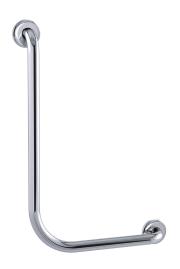

### **Features**

- 400 mm x 600 mm
- 78 mm pre-formed domed CLAM FLANGE®
- · Clam plate is fully welded to 32 mm rail for maximum strength
- · Clam flange cover is a firm press fit to clam plate
- · Fabricated from 304 stainless steel
- Inside of grab rail has been cleaned and free of unsanitary oil and dirt produced through fabrication processes
- · Stainless steel fixing screws supplied

## **Optional Extras - Toilet Roll Holder**



- TR 031



- TR 031 S Factory Fitted

#### Warranty

See Tubotech™ warranty policy for full details.

Block 1 Lot 2 Solid Street, Laguna International Industrial Park (LIIP) Mamplasan, Binan, Laguna, Philippines 4024 Phone: +63 (0)49 539 0427 | www.tubotech.com.ph



# PRODUCT INFORMATION

### **DIMENSIONS**



Drawn RH (Right Hand)

### INDICATIVE IMAGE



# **CLAM FLANGE® - TOILET GRAB RAILS**

#### **Product Code - Finish**

• CF 046 PS RH - Polish Supreme™

### **Features**

- 400 mm x 600 mm
- 78 mm pre-formed domed CLAM FLANGE®
- · Clam plate is fully welded to 32 mm rail for maximum strength
- · Clam flange cover is a firm press fit to clam plate
- · Fabricated from 304 stainless steel
- Inside of grab rail has been cleaned and free of unsanitary oil and dirt produced through fabrication processes
- · Stainless steel fixing screws supplied

# **Optional Extras - Toilet Roll Holder**



- TR 031



- TR 031 S Factory Fitted

### Warranty

See Tubotech™ warranty policy for full details.