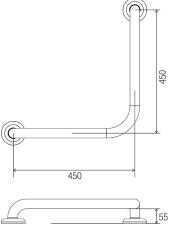

### DIMENSIONS

Drawn LH (Left Hand) For ambulant disabilities

### Features

- 450 mm x 450 mm
- 78 mm pre-formed domed CLAM FLANGE<sup>®</sup>
- · Clam plate is fully welded to 32 mm rail for maximum strength
- Clam flange cover is a firm press fit to clam plate
- Fabricated from 304 stainless steel
- Inside of grab rail has been cleaned and free of unsanitary oil and dirt produced through fabrication processes
- · Stainless steel fixing screws supplied