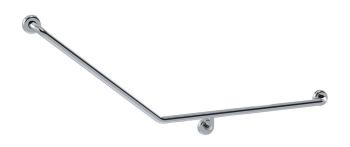

### INDICATIVE IMAGE

#### **Features**

- 700 mm x 700 mm
- 78 mm pre-formed domed CLAM FLANGE®
- Clam plate is fully welded to 32 mm rail for maximum strength
- · Clam flange cover is a firm press fit to clam plate
- · Fabricated from 304 stainless steel
- Inside of grab rail has been cleaned and free of unsanitary oil and dirt produced through fabrication processes
- · Stainless steel fixing screws supplied