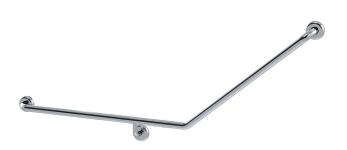

### INDICATIVE IMAGE

#### **Features**

- 700 mm x 700 mm
- 78 mm pre-formed domed CLAM FLANGE®
- Clam plate is fully welded to 32 mm rail for maximum strength
- · Clam flange cover is a firm press fit to clam plate
- · Fabricated from 304 stainless steel
- Inside of grab rail has been cleaned and free of unsanitary oil and dirt produced through fabrication processes
- · Stainless steel fixing screws supplied