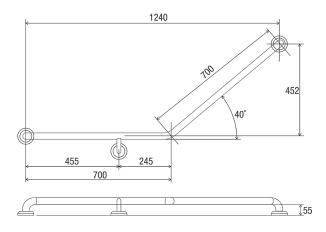

### **DIMENSIONS**

Drawn LH (Left Hand)

#### **Features**

- 700 mm x 700 mm
- 78 mm pre-formed domed CLAM FLANGE®
- Clam plate is fully welded to 32 mm rail for maximum strength
- · Clam flange cover is a firm press fit to clam plate
- · Fabricated from 304 stainless steel
- Inside of grab rail has been cleaned and free of unsanitary oil and dirt produced through fabrication processes
- · Stainless steel fixing screws supplied