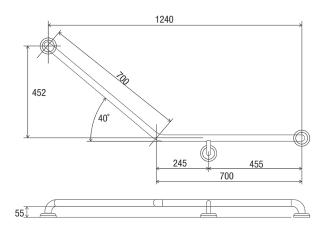

### **DIMENSIONS**

Drawn LH (Left Hand)

#### **Features**

- 700 mm x 700 mm
- 78 mm pre-formed domed CLAM FLANGE®
- Clam plate is fully welded to 32 mm rail for maximum strength
- · Clam flange cover is a firm press fit to clam plate
- · Fabricated from 304 stainless steel
- Inside of grab rail has been cleaned and free of unsanitary oil and dirt produced through fabrication processes
- · Stainless steel fixing screws supplied