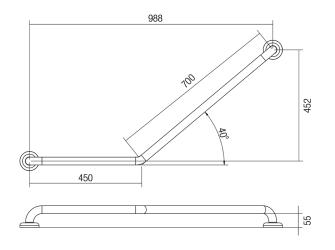

### DIMENSIONS

Drawn LH (Left Hand) For ambulant disabilities

#### Features

- 450 mm x 700 mm
- 78 mm pre-formed domed CLAM FLANGE®
- · Clam plate is fully welded to 32 mm rail for maximum strength
- · Clam flange cover is a firm press fit to clam plate
- · Fabricated from 304 stainless steel
- Inside of grab rail has been cleaned and free of unsanitary oil and dirt produced through fabrication processes
- · Stainless steel fixing screws supplied