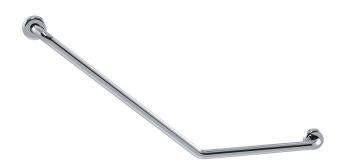

### DIMENSIONS

Drawn LH (Left Hand) For ambulant disabilities

## INDICATIVE IMAGE

## **CLAM FLANGE® - TOILET GRAB RAILS**

#### **Product Code - Finish**

• CF 457 PS LH - Polish Supreme™

#### Features

- 450 mm x 700 mm
- 78 mm pre-formed domed CLAM FLANGE®
- · Clam plate is fully welded to 32 mm rail for maximum strength
- · Clam flange cover is a firm press fit to clam plate
- · Fabricated from 304 stainless steel
- Inside of grab rail has been cleaned and free of unsanitary oil and dirt produced through fabrication processes
- · Stainless steel fixing screws supplied