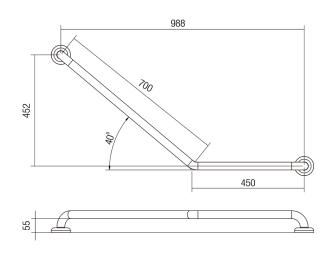

# **PRODUCT INFORMATION**

DIMENSIONS

Drawn RH (Right Hand) For ambulant disabilities

INDICATIVE IMAGE

### Features

- 450 mm x 700 mm
- 78 mm pre-formed domed CLAM FLANGE®
- · Clam plate is fully welded to 32 mm rail for maximum strength
- · Clam flange cover is a firm press fit to clam plate
- · Fabricated from 304 stainless steel
- Inside of grab rail has been cleaned and free of unsanitary oil and dirt produced through fabrication processes
- · Stainless steel fixing screws supplied