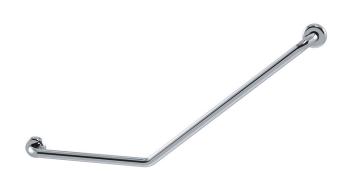

# **PRODUCT INFORMATION**

### DIMENSIONS



Drawn LH (Left Hand) For ambulant disabilities

## INDICATIVE IMAGE

## **CLAM FLANGE® - TOILET GRAB RAILS**

#### **Product Code - Finish**

• CF 457 PS LH - Polish Supreme™

#### Features

- 450 mm x 700 mm
- 78 mm pre-formed domed CLAM FLANGE®
- · Clam plate is fully welded to 32 mm rail for maximum strength
- · Clam flange cover is a firm press fit to clam plate
- · Fabricated from 304 stainless steel
- Inside of grab rail has been cleaned and free of unsanitary oil and dirt produced through fabrication processes
- · Stainless steel fixing screws supplied

### **Optional Extras - Toilet Roll Holder**



Warranty

See Tubotech<sup>™</sup> warranty policy for full details.



TUBOTECH<sup>™</sup> PLUMBING PRODUCTS PHILIPPINES

Block 1 Lot 2 Solid Street, Laguna International Industrial Park (LIIP) Mamplasan, Binan, Laguna, Philippines 4024 Phone: +63 (0)49 539 0427 | www.tubotech.com.ph

©2020 Tubotech<sup>™</sup> Plumbing Products Philippines. All rights reserved.



# **PRODUCT INFORMATION**

DIMENSIONS



Drawn RH (Right Hand) For ambulant disabilities

INDICATIVE IMAGE

# **CLAM FLANGE® - TOILET GRAB RAILS**

### **Product Code - Finish**

• CF 457 PS RH - Polish Supreme™

### Features

- 450 mm x 700 mm
- 78 mm pre-formed domed CLAM FLANGE®
- · Clam plate is fully welded to 32 mm rail for maximum strength
- · Clam flange cover is a firm press fit to clam plate
- · Fabricated from 304 stainless steel
- Inside of grab rail has been cleaned and free of unsa