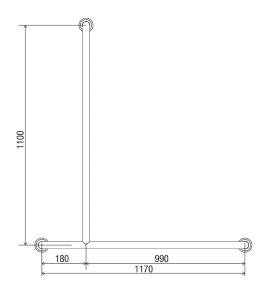

### **DIMENSIONS**

Drawn LH (Left Hand)

### **Features**

- 1170 mm x 1100 inverted "T" grab rail
- 78 mm pre-formed domed CLAM FLANGE®
- · Clam plate is fully welded to 32 mm rail for maximum strength
- · Clam flange cover is a firm press fit to clam plate
- · Fabricated from 304 stainless steel
- Inside of grab rail has been cleaned and free of unsanitary oil and dirt produced through fabrication processes
- · Stainless steel fixing screws supplied