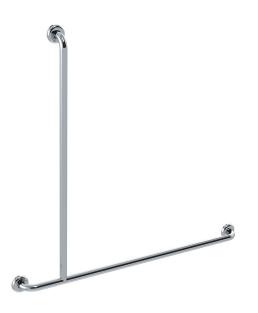

### INDICATIVE IMAGE

# **CLAM FLANGE® - SHOWER GRAB RAILS**

### **Features**

- 1170 mm x 1100 inverted "T" grab rail
- 78 mm pre-formed domed CLAM FLANGE®
- · Clam plate is fully welded to 32 mm rail for maximum strength
- · Clam flange cover is a firm press fit to clam plate
- · Fabricated from 304 stainless steel
- Inside of grab rail has been cleaned and free of unsanitary oil and dirt produced through fabrication processes
- · Stainless steel fixing screws supplied