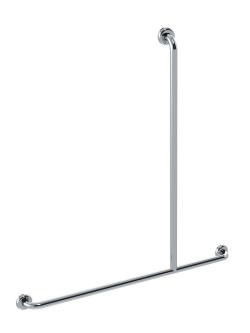

### INDICATIVE IMAGE

### **Features**

- 1170 mm x 1100 inverted "T" grab rail
- 78 mm pre-formed domed CLAM FLANGE®
- · Clam plate is fully welded to 32 mm rail for maximum strength
- · Clam flange cover is a firm press fit to clam plate
- · Fabricated from 304 stainless steel
- Inside of grab rail has been cleaned and free of unsanitary oil and dirt produced through fabrication processes
- Stainless steel fixing screws supplied