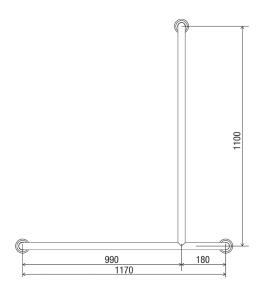

### **DIMENSIONS**

Drawn LH (Left Hand)

### **Features**

- 1170 mm x 1100 inverted "T" grab rail
- 78 mm pre-formed domed CLAM FLANGE®
- · Clam plate is fully welded to 32 mm rail for maximum strength
- · Clam flange cover is a firm press fit to clam plate
- · Fabricated from 304 stainless steel
- Inside of grab rail has been cleaned and free of unsanitary oil and dirt produced through fabrication processes
- · Stainless steel fixing screws supplied