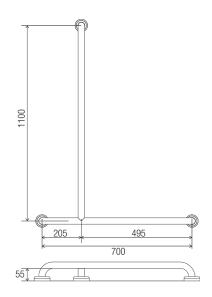

### DIMENSIONS

Drawn LH (Left Hand)

#### Features

- 700 mm x 1100 inverted "T" grab rail
- 78 mm pre-formed domed CLAM FLANGE®
- · Clam plate is fully welded to 32 mm rail for maximum strength
- · Clam flange cover is a firm press fit to clam plate
- · Fabricated from 304 stainless steel
- Inside of grab rail has been cleaned and free of unsanitary oil and dirt produced through fabrication processes
- · Stainless steel fixing screws supplied