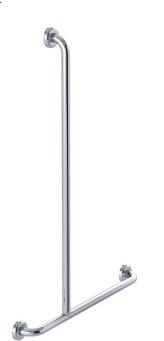

### INDICATIVE IMAGE

#### Features

- 700 mm x 1100 inverted "T" grab rail
- 78 mm pre-formed domed CLAM FLANGE®
- · Clam plate is fully welded to 32 mm rail for maximum strength
- Clam flange cover is a firm press fit to clam plate
- · Fabricated from 304 stainless steel
- Inside of grab rail has been cleaned and free of unsanitary oil and dirt produced through fabrication processes
- · Stainless steel fixing screws supplied