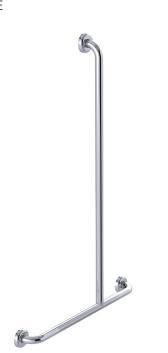

## INDICATIVE IMAGE

# **CLAM FLANGE® - SHOWER GRAB RAILS**

#### Features

- 700 mm x 1100 inverted "T" grab rail
- 78 mm pre-formed domed CLAM FLANGE®
- Clam plate is fully welded to 32 mm rail for maximum strength
- Clam flange cover is a firm press fit to clam plate
- · Fabricated from 304 stainless steel
- Inside of grab rail has been cleaned and free of unsanitary oil and dirt produced through fabrication processes
- · Stainless steel fixing screws supplied