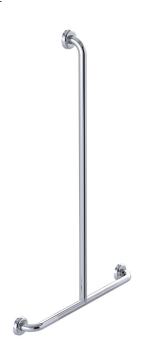

## INDICATIVE IMAGE

## **CLAM FLANGE® - SHOWER GRAB RAILS**

#### Features

- 700 mm x 1100 inverted "T" grab rail
- 78 mm pre-formed domed CLAM FLANGE®
- · Clam plate is fully welded to 32 mm rail for maximum strength
- · Clam flange cover is a firm press fit to clam plate
- · Fabricated from 304 stainless steel
- Inside of grab rail has been cleaned and free of unsanitary oil and dirt produced through fabrication processes
- · Stainless steel fixing screws supplied