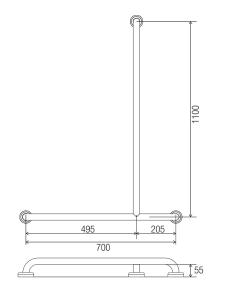

### DIMENSIONS

Drawn LH (Left Hand)

### DIMENSIONS

Drawn MF (Middle Fix)

#### Features

- 700 mm x 1100 inverted "T" grab rail
- 78 mm pre-formed domed CLAM FLANGE®
- · Clam plate is fully welded to 32 mm rail for maximum strength
- Clam flange cover is a firm press fit to clam plate
- · Fabricated from 304 stainless steel
- Inside of grab rail has been cleaned and free of unsanitary oil and dirt produced through fabrication processes
- · Stainless steel fixing screws supplied