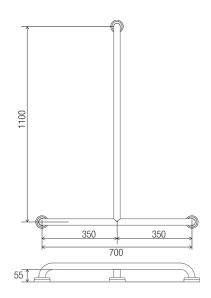

### DIMENSIONS

Drawn MF (Middle Fix)

#### Features

- 700 mm x 1100 inverted "T" grab rail
- 78 mm pre-formed domed CLAM FLANGE®
- · Clam plate is fully welded to 32 mm rail for maximum strength
- Clam flange cover is a firm press fit to clam plate
- · Fabricated from 304 stainless steel
- Inside of grab rail has been cleaned and free of unsanitary oil and dirt produced through fabrication processes
- · Stainless steel fixing screws supplied