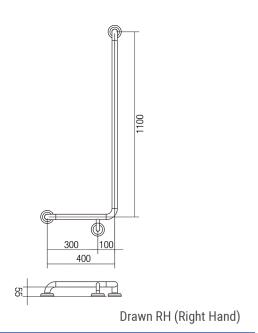

### **DIMENSIONS**

### INDICATIVE IMAGE

#### **Product Code - Finish**

· CF 041 PS RH - Polish Supreme™

Note: This product is made to order and non-returnable

### **Features**

- 400 mm x 1100 mm "L" shape grab rail
- 78 mm pre-formed domed CLAM FLANGE®
- · Clam plate is fully welded to 32 mm rail for maximum strength
- · Clam flange cover is a firm press fit to clam plate
- · Fabricated from 304 stainless steel
- · Inside of grab rail has been cleaned and free of unsanitary oil and dirt produced through fabrication processes
- · Stainless steel fixing screws supplied