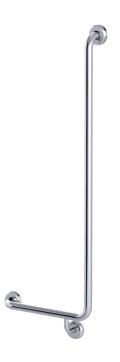

### INDICATIVE IMAGE

# **CLAM FLANGE® - SHOWER GRAB RAILS**

### **Features**

- 400 mm x 1100 mm "L" shape grab rail
- 78 mm pre-formed domed CLAM FLANGE®
- · Clam plate is fully welded to 32 mm rail for maximum strength
- · Clam flange cover is a firm press fit to clam plate
- · Fabricated from 304 stainless steel
- Inside of grab rail has been cleaned and free of unsanitary oil and dirt produced through fabrication processes
- · Stainless steel fixing screws supplied