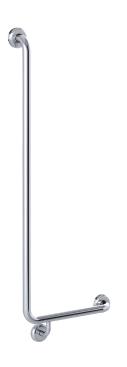

### INDICATIVE IMAGE

### **Features**

- 400 mm x 1100 mm "L" shape grab rail
- 78 mm pre-formed domed CLAM FLANGE®
- · Clam plate is fully welded to 32 mm rail for maximum strength
- · Clam flange cover is a firm press fit to clam plate
- · Fabricated from 304 stainless steel
- · Inside of grab rail has been cleaned and free of unsanitary oil and dirt produced through fabrication processes
- · Stainless steel fixing screws supplied