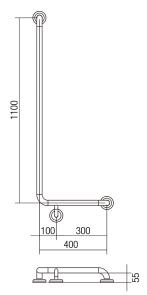

### **DIMENSIONS**

Drawn LH (Left Hand)

### **Features**

- 400 mm x 1100 mm "L" shape grab rail
- 78 mm pre-formed domed CLAM FLANGE®
- · Clam plate is fully welded to 32 mm rail for maximum strength
- · Clam flange cover is a firm press fit to clam plate
- · Fabricated from 304 stainless steel
- Inside of grab rail has been cleaned and free of unsanitary oil and dirt produced through fabrication processes
- · Stainless steel fixing screws supplied