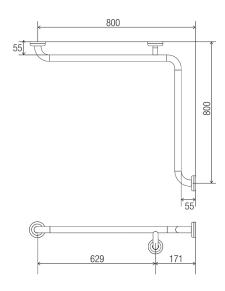

### **DIMENSIONS**

Drawn RH (Right Hand)

## INDICATIVE IMAGE

#### **Product Code - Finish**

· CF 880 PS RH - Polish Supreme™

Note: This product is made to order and non-returnable

### **Features**

- 800 mm x 800 mm
- 78 mm pre-formed domed CLAM FLANGE®
- · Clam plate is fully welded to 32 mm rail for maximum strength
- · Clam flange cover is a firm press fit to clam plate
- · Fabricated from 304 stainless steel
- Inside of grab rail has been cleaned and free of unsanitary oil and dirt produced through fabrication processes
- · Stainless steel fixing screws supplied