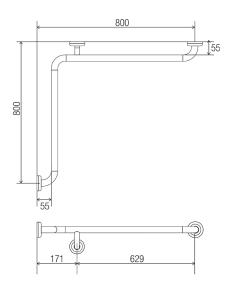

### **DIMENSIONS**

Drawn LH (Left Hand)

INDICATIVE IMAGE

#### **Product Code - Finish**

• CF 880 PS LH - Polish Supreme™

Note: This product is made to order and non-returnable

## **Features**

- 800 mm x 800 mm
- 78 mm pre-formed domed CLAM FLANGE®
- · Clam plate is fully welded to 32 mm rail for maximum strength
- · Clam flange cover is a firm press fit to clam plate
- · Fabricated from 304 stainless steel
- Inside of grab rail has been cleaned and free of unsanitary oil and dirt produced through fabrication processes
- Stainless steel fixing screws supplied