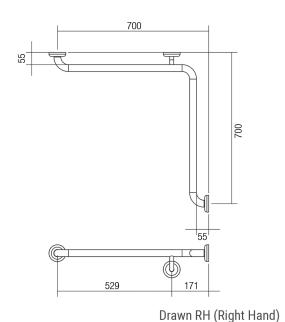

### **DIMENSIONS**

## INDICATIVE IMAGE

# **CLAM FLANGE® - CORNER GRAB RAILS**

#### **Product Code - Finish**

· CF 770 PS RH - Polish Supreme™

Note: This product is made to order and non-returnable