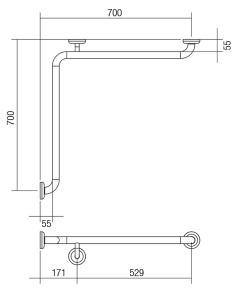

### **DIMENSIONS**

Drawn LH (Left Hand)

INDICATIVE IMAGE

## **CLAM FLANGE® - CORNER GRAB RAILS**

#### **Product Code - Finish**

· CF 770 PS LH - Polish Supreme™

Note: This product is made to order and non-returnable

### **Features**

- 700 mm x 700 mm
- 78 mm pre-formed domed CLAM FLANGE®
- · Clam plate is fully welded to 32 mm rail for maximum strength
- Clam flange cover is a firm press fit to clam plate
- · Fabricated from 304 stainless steel
- Inside of grab rail has been cleaned and free of unsanitary oil and dirt produced through fabrication processes
- · Stainless steel fixing screws supplied