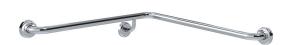

# **CLAM FLANGE® - CORNER GRAB RAILS**

### **Features**

- 700 mm x 700 mm
- 78 mm pre-formed domed CLAM FLANGE®
- · Clam plate is fully welded to 32 mm rail for maximum strength
- · Clam flange cover is a firm press fit to clam plate
- · Fabricated from 304 stainless steel
- Inside of grab rail has been cleaned and free of unsanitary oil and dirt produced through fabrication processes
- · Stainless steel fixing screws supplied