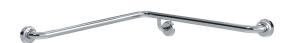

## **CLAM FLANGE® - CORNER GRAB RAILS**

### **Features**

- 700 mm x 700 mm
- 78 mm pre-formed domed CLAM FLANGE®
- · Clam plate is fully welded to 32 mm rail for maximum strength
- Clam flange cover is a firm press fit to clam plate
- · Fabricated from 304 stainless steel
- Inside of grab rail has been cleaned and free of unsanitary oil and dirt produced through fabrication processes
- · Stainless steel fixing screws supplied