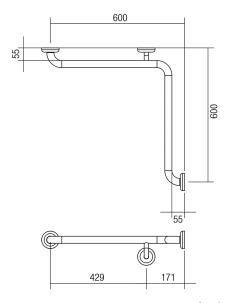

# **DIMENSIONS**

Drawn RH (Right Hand)

# **CLAM FLANGE® - CORNER GRAB RAILS**

#### **Features**

- 600 mm x 600 mm
- 78 mm pre-formed domed CLAM FLANGE®
- · Clam plate is fully welded to 32 mm rail for maximum strength
- Clam flange cover is a firm press fit to clam plate
- · Fabricated from 304 stainless steel
- Inside of grab rail has been cleaned and free of unsanitary oil and dirt produced through fabrication processes
- · Stainless steel fixing screws supplied