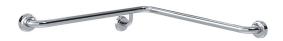

# **DIMENSIONS**

Drawn LH (Left Hand)

INDICATIVE IMAGE

# **CLAM FLANGE® - CORNER GRAB RAILS**

#### **Features**

- 600 mm x 600 mm
- 78 mm pre-formed domed CLAM FLANGE®
- · Clam plate is fully welded to 32 mm rail for maximum strength
- Clam flange cover is a firm press fit to clam plate
- · Fabricated from 304 stainless steel
- Inside of grab rail has been cleaned and free of unsanitary oil and dirt produced through fabrication processes
- · Stainless steel fixing screws supplied