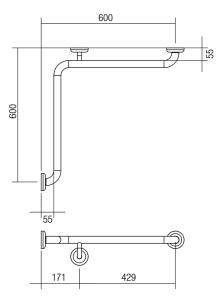

# **DIMENSIONS**

Drawn LH (Left Hand)

INDICATIVE IMAGE

# **CLAM FLANGE® - CORNER GRAB RAILS**

#### **Features**

- 600 mm x 600 mm
- 78 mm pre-formed domed CLAM FLANGE®
- · Clam plate is fully welded to 32 mm rail for maximum strength
- Clam flange cover is a firm press fit to clam plate
- · Fabricated from 304 stainless steel
- Inside of grab rail has been cleaned and free of unsanitary oil and dirt produced through fabrication processes
- · Stainless steel fixing screws supplied