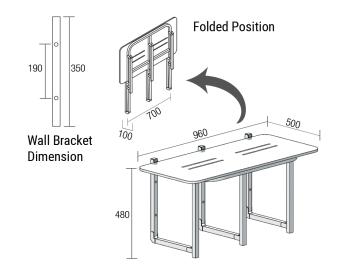

# Features

- 960 mm x 500 mm x 480 mm folding shower seat
- · Reinforced for bariatric requirements
- Maximum load 200 Kg
- Mount seat deck 470 mm to 480 mm above finished floor level
- Fabricated from 304 stainless steel
- · Polar White slip resistant UV stabilised HDPE rounded edge seat deck with self-draining channels
- · Stainless steel fixings screws supplied
- Satin Supreme<sup>™</sup> finish