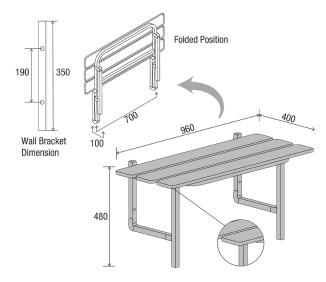

### DIMENSIONS

Rounded satinless steel safety edge

### INDICATIVE IMAGE

### Features

- 960 mm x 400 mm x 480 mm folding shower seat
- Maximum load 160 Kg
- Mount seat deck 470 mm to 480 mm above finished floor level
- Fabricated from 304 stainless steel
- Rounded safety edge slatted seat deck
- · Stainless steel fixings screws supplied
- White powder coat finish