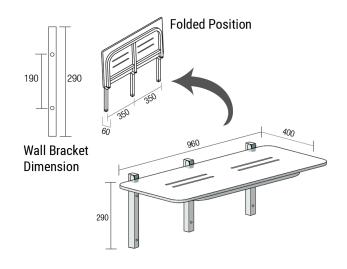

### DIMENSIONS

### Features

- 960 mm x 400 mm x 480 mm folding shower seat
- · Ideal for transfer between wheelchair and shower seat
- · Must be fixed to a solid wall or stud wall construction
- Maximum load 160 Kg
- Mount seat deck 470 mm to 480 mm above finished floor level
- Fabricated from 304 stainless steel
- Polar White slip resistant UV stabilised HDPE rounded edge seat deck with self-draining channels
- · Stainless steel fixing screws supplied
- Satin Supreme<sup>™</sup> finish