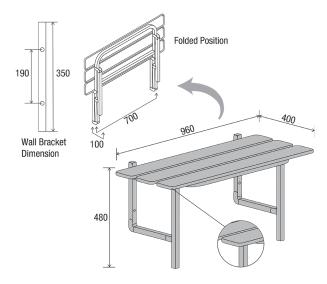

### DIMENSIONS

Rounded satinless steel safety edge

INDICATIVE IMAGE

#### Features

- 960 mm x 400 mm x 480 mm folding shower seat
- Maximum load 160 Kg
- Mount seat deck 470 mm to 480 mm above finished floor level
- Fabricated from 304 stainless steel
- Rounded safety edge slatted seat deck
- · Stainless steel fixings screws supplied
- Satin Supreme<sup>™</sup> finish