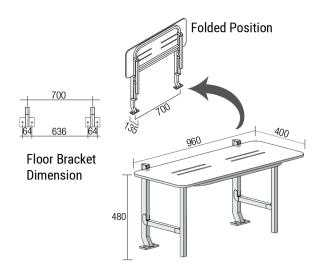

# **DIMENSIONS**

Designed for coved walls - Floor mounted

# **Features**

- 960 mm x 400 mm x 480 mm folding shower seat
- · Floor mount design for coved (seamless) walls
- Maximum load 160 Kg
- Mount seat deck 470 mm to 480 mm above finished floor level
- Fabricated from 304 stainless steel
- Polar White slip resistant UV stabilised HDPE rounded edge seat deck with self-draining channels
- · Stainless steel fixings screws supplied
- Satin Supreme<sup>™</sup> finish