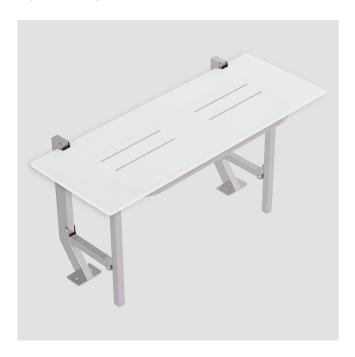

# INDICATIVE IMAGE

# **COVED WALL SHOWER SEAT**

# **Features**

- 960 mm x 400 mm x 480 mm folding shower seat
- · Floor mount design for coved (seamless) walls
- Maximum load 160 Kg
- Mount seat deck 470 mm to 480 mm above finished floor level
- Fabricated from 304 stainless steel
- Polar White slip resistant UV stabilised HDPE rounded edge seat deck with self-draining channels
- · Stainless steel fixings screws supplied
- Satin Supreme<sup>™</sup> finish