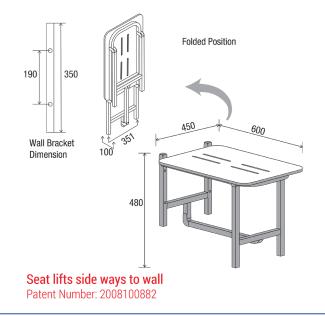

# SIDE LIFT SHOWER SEAT

# Features

- FOR AREAS NOT STRICTLY DISABLED
- 450 mm x 600 mm x 480 mm folding shower seat
- · Side lift option for limited wall space applications
- Maximum load 160 Kg
- Mount seat deck 470 mm to 480 mm above finished floor level
- Fabricated from 304 stainless steel
- Polar White slip resistant UV stabilised HDPE rounded edge seat deck with self-draining channels
- Stainless steel fixing screws supplied
- Satin Supreme<sup>™</sup> finish
- Patent Number 2008100882