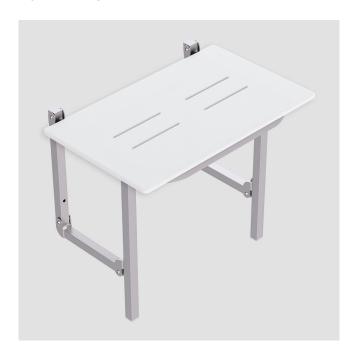

# **PRODUCT INFORMATION**

### **DIMENSIONS**



### INDICATIVE IMAGE



## **COMPACT SHOWER SEAT**

### **Product Code - Finish**

· SS 604 SS - Satin Supreme™

### **Features**

- FOR AREAS NOT STRICTLY DISABLED
- 600 mm x 400 mm x 480 mm folding shower seat
- Maximum load 160 Kg
- Mount seat deck 470 mm to 480 mm above finished floor level
- Fabricated from 304 stainless steel
- Polar White slip resistant UV stabilised HDPE rounded edge seat deck with self-draining channels
- · Stainless steel fixings screws supplied
- Satin Supreme<sup>™</sup> finish

### Warranty

See Tubotech™ warranty policy for full details.