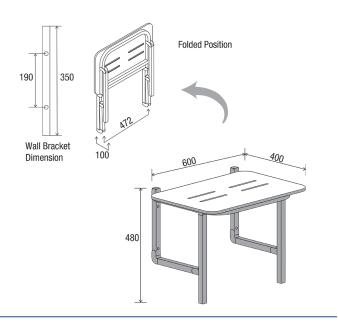

### **DIMENSIONS**

### **Features**

- FOR AREAS NOT STRICTLY DISABLED
- 600 mm x 400 mm x 480 mm folding shower seat
- Maximum load 160 Kg
- Mount seat deck 470 mm to 480 mm above finished floor level
- Fabricated from 304 stainless steel
- Polar White slip resistant UV stabilised HDPE rounded edge seat deck with self-draining channels
- · Stainless steel fixings screws supplied
- Satin Supreme<sup>™</sup> finish