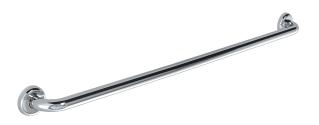

# INDICATIVE IMAGE

# **CLAM FLANGE® - STRAIGHT GRAB RAILS**

#### **Features**

- 900 mm Ø to Ø
- 78 mm pre-formed domed CLAM FLANGE®
- · Clam plate is fully welded to 32 mm rail for maximum strength
- Clam flange cover is a firm press fit to clam plate
- · Fabricated from 304 stainless steel
- Inside of grab rail has been cleaned and free of unsanitary oil and dirt produced through fabrication processes
- · Stainless steel fixing screws supplied