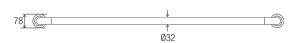

### **DIMENSIONS**

#### **Features**

- 900 mm Ø to Ø
- 78 mm pre-formed domed CLAM FLANGE®
- · Clam plate is fully welded to 32 mm rail for maximum strength
- Clam flange cover is a firm press fit to clam plate
- · Fabricated from 304 stainless steel
- Inside of grab rail has been cleaned and free of unsanitary oil and dirt produced through fabrication processes
- · Stainless steel fixing screws supplied