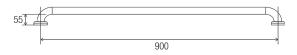

### **DIMENSIONS**

#### **Features**

- 900 mm Ø to Ø
- 78 mm pre-formed domed CLAM FLANGE®
- · Clam plate is fully welded to 32 mm rail for maximum strength
- Clam flange cover is a firm press fit to clam plate
- · Fabricated from 304 stainless steel
- Inside of grab rail has been cleaned and free of unsanitary oil and dirt produced through fabrication processes
- · Stainless steel fixing screws supplied