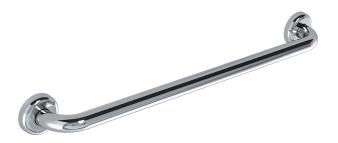

# **PRODUCT INFORMATION**

### **DIMENSIONS**





### INDICATIVE IMAGE



# **CLAM FLANGE® - STRAIGHT GRAB RAILS**

#### **Product Code - Finish**

• CF 600 PS - Polish Supreme™

#### **Features**

- 600 mm Ø to Ø
- 78 mm pre-formed domed CLAM FLANGE®
- · Clam plate is fully welded to 32 mm rail for maximum strength
- Clam flange cover is a firm press fit to clam plate
- · Fabricated from 304 stainless steel
- Inside of grab rail has been cleaned and free of unsanitary oil and dirt produced through fabrication processes
- · Stainless steel fixing screws supplied

## Warranty

See Tubotech™ warranty policy for full details.