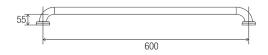

### **DIMENSIONS**

#### **Features**

- 600 mm Ø to Ø
- 78 mm pre-formed domed CLAM FLANGE®
- · Clam plate is fully welded to 32 mm rail for maximum strength
- Clam flange cover is a firm press fit to clam plate
- · Fabricated from 304 stainless steel
- Inside of grab rail has been cleaned and free of unsanitary oil and dirt produced through fabrication processes
- · Stainless steel fixing screws supplied