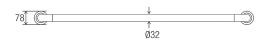

### **DIMENSIONS**

#### **Features**

- 600 mm Ø to Ø
- 78 mm pre-formed domed CLAM FLANGE®
- · Clam plate is fully welded to 32 mm rail for maximum strength
- Clam flange cover is a firm press fit to clam plate
- · Fabricated from 304 stainless steel
- Inside of grab rail has been cleaned and free of unsanitary oil and dirt produced through fabrication processes
- · Stainless steel fixing screws supplied