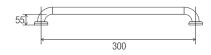

## **DIMENSIONS**

## **Features**

- 300 mm Ø to Ø
- 78 mm pre-formed domed CLAM FLANGE®
- · Clam plate is fully welded to 32 mm rail for maximum strength
- Clam flange cover is a firm press fit to clam plate
- · Fabricated from 304 stainless steel
- Inside of grab rail has been cleaned and free of unsanitary oil and dirt produced through fabrication processes
- · Stainless steel fixing screws supplied