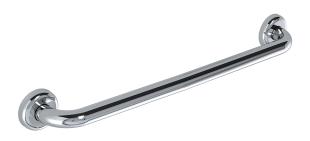

# **PRODUCT INFORMATION**

## **DIMENSIONS**





## INDICATIVE IMAGE



# **CLAM FLANGE® - STRAIGHT GRAB RAILS**

#### **Product Code - Finish**

• CF 300 PS - Polish Supreme™

## **Features**

- 300 mm Ø to Ø
- 78 mm pre-formed domed CLAM FLANGE®
- · Clam plate is fully welded to 32 mm rail for maximum strength
- Clam flange cover is a firm press fit to clam plate
- · Fabricated from 304 stainless steel
- Inside of grab rail has been cleaned and free of unsanitary oil and dirt produced through fabrication processes
- · Stainless steel fixing screws supplied

## Warranty

See Tubotech™ warranty policy for full details.