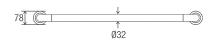

## **DIMENSIONS**

## **Features**

- 300 mm Ø to Ø
- 78 mm pre-formed domed CLAM FLANGE®
- · Clam plate is fully welded to 32 mm rail for maximum strength
- Clam flange cover is a firm press fit to clam plate
- · Fabricated from 304 stainless steel
- Inside of grab rail has been cleaned and free of unsanitary oil and dirt produced through fabrication processes
- · Stainless steel fixing screws supplied