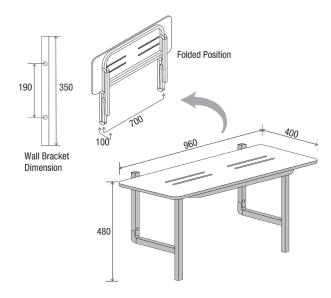

# DIMENSIONS

Suits all standard accessible suites

# INDICATIVE IMAGE

# Features

- 960 mm x 400 mm x 480 mm folding shower seat
- Maximum load 160 kg
- Mount seat deck 470 mm to 480 mm above finished floor level
- Fabricated from 304 stainless steel
  Polar White slip registrant LIV stabilized HDPE rounded a
- Polar White slip resistant UV stabilised HDPE rounded edge seat deck with self-draining channels
- Stainless steel fixings screws supplied
- Satin Supreme<sup>™</sup> finish