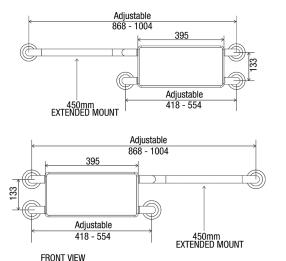

# **PRODUCT INFORMATION**

# DIMENSIONS



# INDICATIVE IMAGE

# 

# **PWD BACKREST/EXTENSION**

# **Product Code - Finish**

• BR 440 SS CF - Satin Supreme™

## Features

- WC support device for disabled, aged and the infirmed
- Suits single PWD cubicle with either conventional or wall faced pans
- 450 mm reversible side extension
- · Polar White UV stabilised HDPE rounded edge back support
- 78 mm pre-formed domed CLAM® Flange
- Fabricated from 32mm 304 stainless steel
- · Stainless steel fixing screws supplied
- Satin Supreme<sup>™</sup> finish
- Patent Number 2010101409

## Warranty

# See Tubotech<sup>™</sup> warranty policy for full details.

TUBOTECH<sup>™</sup> PLUMBING PRODUCTS PHILIPPINES Block 1 Lot 2 Solid Street, Laguna International Industrial Park (LIIP) Mamplasan, Binan, Laguna, Philippines 4024 Phone: +63 (0)49 5