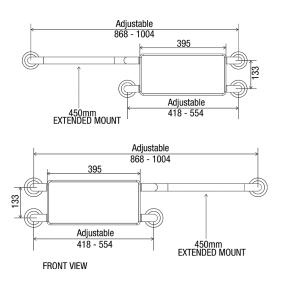

# **PRODUCT INFORMATION**

### **DIMENSIONS**



### INDICATIVE IMAGE



## PWD BACKREST/EXTENSION

### **Product Code - Finish**

· BR 440 PS CF - Polish Supreme™

### **Features**

- · WC support device for disabled, aged and the infirmed
- Suits single PWD cubicle with either conventional or wall faced pans
- 450 mm reversible side extension
- Polar White UV stabilised HDPE rounded edge back support
- 78 mm pre-formed domed CLAM® Flange
- Fabricated from 32mm 304 stainless steel
- · Stainless steel fixing screws supplied
- Polish Supreme<sup>™</sup> finish
- Patent Number 2010101409

#### Warranty

See Tubotech  $\mbox{^{TM}}$  warranty policy for full details.

440 PS CF TT IFP R0