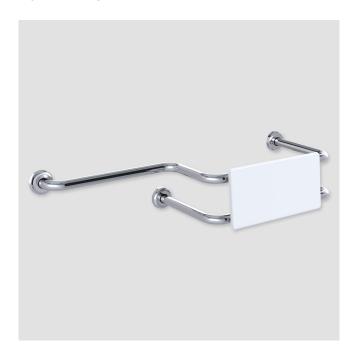

### INDICATIVE IMAGE

### **Features**

- · WC support device for disabled, aged and the infirmed
- Suits single PWD cubicle with either conventional or wall faced pans
- 450 mm reversible side extension
- Polar White UV stabilised HDPE rounded edge back support
- 78 mm pre-formed domed CLAM® Flange
- Fabricated from 32mm 304 stainless steel
- · Stainless steel fixing screws supplied
- Polish Supreme<sup>™</sup> finish
- Patent Number 2010101409