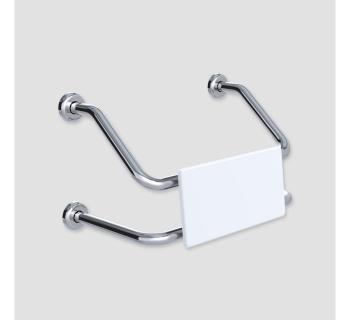

### INDICATIVE IMAGE

## **PWD BACKREST**

#### Features

- WC support device for disabled, aged and the infirmed
- Suits single PWD cubicle with either conventional or wall faced pans
- Suits combined PWD compartment featuring WC and shower recess grab rail
- Polar White UV stabilised HDPE rounded edge back support
- 78 mm pre-formed domed CLAM<sup>®</sup> flange
- Fabricated from 32mm 304 stainless steel
- · Stainless steel fixing screws supplied
- Polish Supreme<sup>™</sup> finish
- Patent Number 2010101409