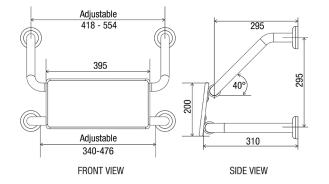

#### DIMENSIONS

#### Features

- WC support device for disabled, aged and the infirmed
- Suits single PWD cubicle with either conventional or wall faced pans
- Suits combined PWD compartment featuring WC and shower recess grab rail
- Polar White UV stabilised HDPE rounded edge back support
- 78 mm pre-formed domed CLAM<sup>®</sup> flange
- Fabricated from 32mm 304 stainless steel
- · Stainless steel fixing screws supplied
- Polish Supreme<sup>™</sup> finish
- Patent Number 2010101409