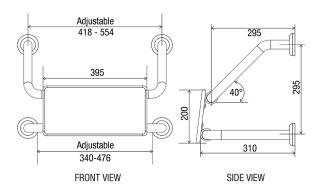

### **DIMENSIONS**

#### **Features**

- · WC support device for disabled, aged and the infirmed
- Suits single PWD cubicle with either conventional or wall faced pans
- Suits combined PWD compartment featuring WC and shower recess grab rail
- Polar White UV stabilised HDPE rounded edge back support
- 78 mm pre-formed domed CLAM® flange
- · Fabricated from 32mm 304 stainless steel
- · Stainless steel fixing screws supplied
- Satin Supreme<sup>™</sup> finish
- Patent Number 2010101409