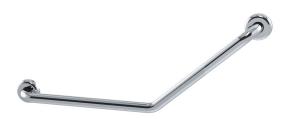

# **PRODUCT INFORMATION**

### DIMENSIONS



## INDICATIVE IMAGE

## **CLAM FLANGE® - TOILET GRAB RAILS**

#### **Product Code - Finish**

• CF 045 PS - Polish Supreme™

#### **Features**

- 450 mm x 450 mm Reversible
- 78 mm pre-formed domed CLAM FLANGE<sup>®</sup>
- · Clam plate is fully welded to 32 mm rail for maximum strength
- · Clam flange cover is a firm press fit to clam plate
- · Fabricated from 304 stainless steel
- Inside of grab rail has been cleaned and free of unsanitary oil and dirt produced through fabrication processes
- · Stainless steel fixing screws supplied

### **Optional Extras - Toilet Roll Holder**



Warranty

See Tubotech<sup>™</sup> warranty policy for full details.



TUBOTECH<sup>™</sup> PLUMBING PRODUCTS PHILIPPINES

Block 1 Lot 2 Solid Street, Laguna International Industrial Park (LIIP) Mamplasan, Binan, Laguna, Philippines 4024 Phone: +63 (0)49 539 0427 | www.tubotech.com.ph

©2021 Tubotech<sup>™</sup> Plumbing Products Philippines. All rights reserved.