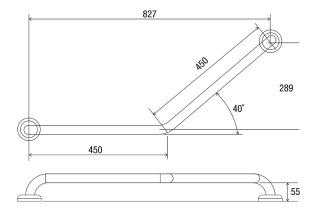

### DIMENSIONS

#### **Features**

- 450 mm x 450 mm Reversible
- 78 mm pre-formed domed CLAM FLANGE<sup>®</sup>
- · Clam plate is fully welded to 32 mm rail for maximum strength
- · Clam flange cover is a firm press fit to clam plate
- · Fabricated from 304 stainless steel
- Inside of grab rail has been cleaned and free of unsanitary oil and dirt produced through fabrication processes
- · Stainless steel fixing screws supplied