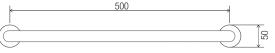

#### DIMENSIONS

## **500 mm STAINLESS STEEL SHELF**

#### Features

- 500 mm centre to centre
- Stainless steel construction
- · Stainless steel fixings supplied
- Polish Supreme<sup>™</sup> finish