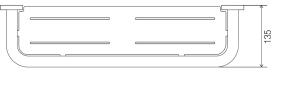

# **PRODUCT INFORMATION**

#### DIMENSIONS





## **500 mm STAINLESS STEEL SHELF**

#### **Product Code - Finish**

• BA 708 PS - Polish Supreme™

#### Features

- 500 mm centre to centre
- Stainless steel construction
- · Stainless steel fixings supplied
- Polish Supreme<sup>™</sup> finish

## Warranty

See Tubotech<sup>™</sup> warranty policy for full details.

### INDICATIVE IMAGE



TUBOTECH<sup>™</sup> PLUMBING PRODUCTS PHILIPPINES Block 1 Lot 2 Solid Street, Laguna International Industrial Park

(LIIP) Mamplasan, Binan, Laguna, Philippines 4024 Phone: +63 (0)49 539 0427 I www.tubotech.com.ph